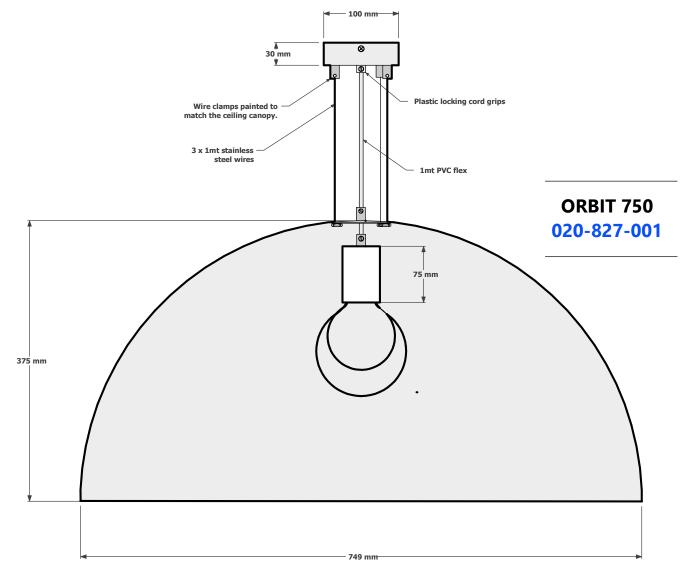

## CREATING YOUR OWN CUSTOM ORBIT 750 PENDANT

THE ORBIT 750 COMES STANDARD IN ALUMINIUM WITH A 100MM DIAMTER CANOPY, 1MT PVC FLEX AND AN E27 LAMP HOLDER. GLOBES NOT SUPPLIED.

Elettra has a complete selection of ceiling canopies and coverplates to choose from.

## ORBIT 750 PENDANT DATA SHEET

www.elettra.com.au

Please remember to confirm the finish of your order and any customising that may differ from the data sheet.

sales@elettra.com.au