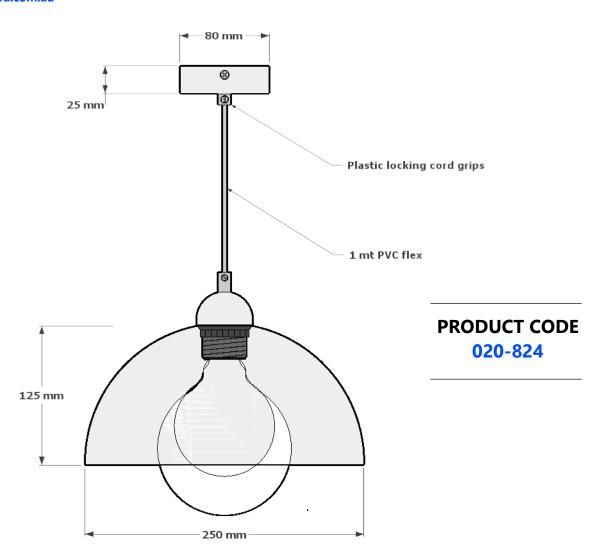

## CREATING YOUR OWN CUSTOM ORBIT 250 PENDANT

THE ORBIT 250 COMES STANDARD INN ALUMINIUM ON AN 80MM DIAMETER CANOPY, 1MT PVC FLEX AND A E27 LAMPHOLDER. GLOBES NOT SUPPLIED.

Elettra has a complete selection of ceiling canopies and coverplates to choose from.

## ORBIT 250 PENDANT DATA SHEET

www.elettra.com.au

Please remember to confirm the finish of your order and any customising that may differ from the data sheet.

sales@elettra.com.au