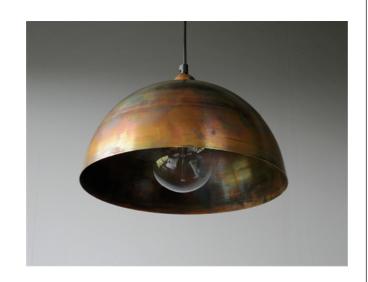

## **ORBIT 250 PENDANT**

## CREATING YOUR OWN CUSTOM ORBIT 250 PENDANT

THE ORBIT 250 COMES STANDARD INN ALUMINIUM ON AN 80MM DIAMETER CANOPY, 1MT PVC FLEX AND A E27 LAMPHOLDER. GLOBES NOT SUPPLIED.

Elettra has a complete selection of ceiling canopies and coverplates to choose from.

Various fabric cables and rods available.

Metal cord grips, that can be finished to match your shade. The orbit 250 can be made to order in copper and is available in an exstensive range of powder coats.