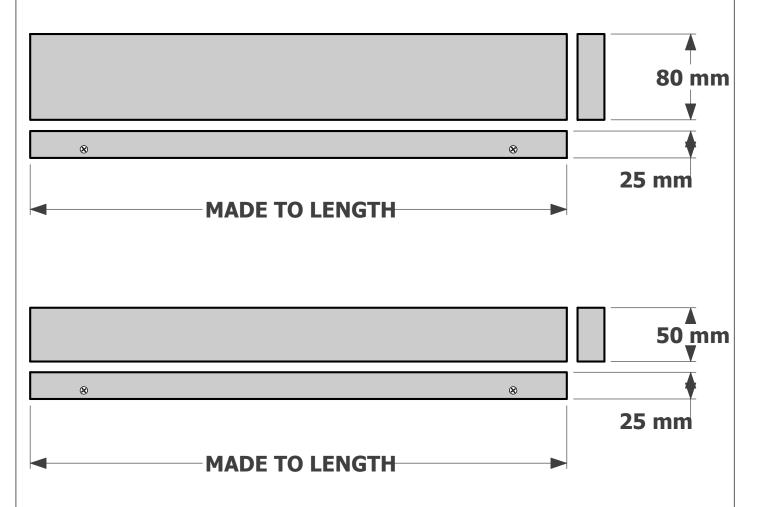

## 50mm & 80mm LINEAR CANOPIES

## CUSTOMISING YOUR LINEAR CANOPIES

Each Linear canopy is made to your required length with the mounting bracket fitted to suit the length. A custom hole layout can de added to the linear canopy if needed, otherwise they will be supplied without any top holes.