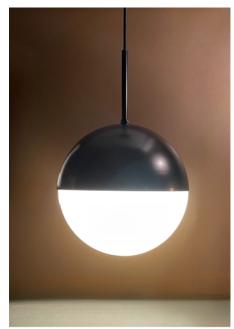

## CREATING YOUR OWN CUSTOM DOTTI 250 PENDANT

The Dotti 250 pendant comes standard in aluminium with a 80mm diameter ceiling canopy and a 1 metre PVC flex. It is supplied with a 150mm long rod to support the glass although this can be made to any length. The Dotti 250 has the option of a shallow glass cover or a half sphere cover that can be supplied in brass or made to order in copper with the matching ceiling canopy. The 250mm diameter suede white glass has a 100mm diameter opening suitable for a larger E27 globe. Elettra has a complete selection of ceiling canopies and cover plates to choose from and various fabric cables available if you would prefer. The Dotti pendant can be powder coated and finished to your specifications.