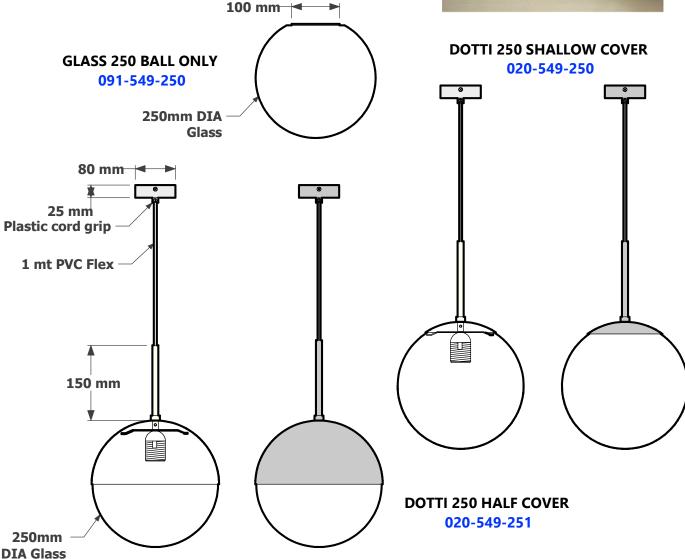

## CREATING YOUR OWN CUSTOM DOTTI 250 PENDANT

The Dotti 250 pendant comes standard in aluminium with a 80mm diameter ceiling canopy and a 1 metre PVC flex. It is supplied with a 150mm long rod to support the glass although this can be made to any length. The Dotti 250 has the option of a shallow glass cover or a half sphere cover that can be supplied in brass or made to order in copper with the matching ceiling canopy. The 250mm diameter suede white glass has a 100mm diameter opening suitable for a larger E27 globe. Elettra has a complete selection of ceiling canopies and cover plates to choose from and various fabric cables available if you would prefer. The Dotti pendant can be powder coated and finished to your specifications.

Search these options under accessories and finishes at www.elettra.com.au

www.elettra.com.au

**DOTTI 250** 

**DATA SHEET** 

Please remember to confirm the finish of your order and any customising that may differ from the data sheet.