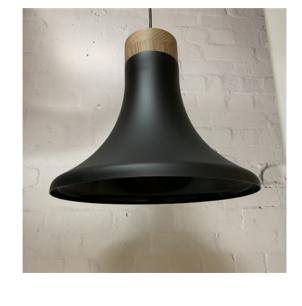

## CREATING YOUR OWN CUSTOM ALBUS PENDANT

THE ALBUS PENDANT COMES STANDARD IN ALUMINIUM WITH AN 80MM DIAMETER CANOPY, 1MT PVC FLEX AND AN E27 LAMPHOLDER. GLOBES NOT SUPPLIED.

Elettra has a complete selection of ceiling canopies and coverplates to choose from.

Various fabric cables and rods available.

Metal cord grips, that can be finished to match your shade. Wood trim can be added to create another dimension.

Available in an exstensive range of powder coats and finishes.

Search these options under accessories and finishes at www.elettra.com.au

**ALBUS WITH WOOD TRIM** 

ALBUS 020-800-00