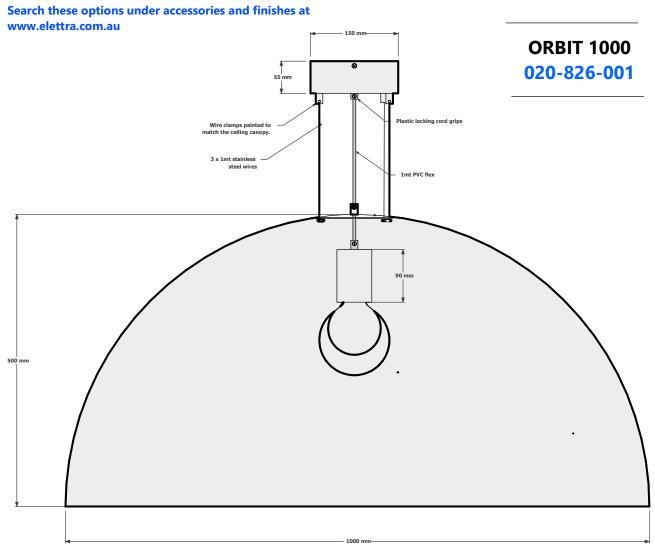

## CREATING YOUR OWN CUSTOM ORBIT 1000 PENDANT

THE ORBIT 1000 COMES STANDARD WITHA 150MM DIAMTER CANOPY, 1MT PVC FLEX AND A CERAMIC E27 LAMPHOLDER. GLOBES NOT SUPPLIED.

Elettra has a complete selection of ceiling canopies and coverplates to choose from.

Various fabric cables or rods available.

More than one globe can be fitted and BC lamp holders can also be fitted.

Metal cord grips, that can be finished to match your shade.

Available in an exstensive range of powder coats and specialised finishes.

## ORBIT 1000 PENDANT DATA SHEET

www.elettra.com.au

Please remember to confirm the finish of your order and any customising that may differ from the data sheet.

sales@elettra.com.au