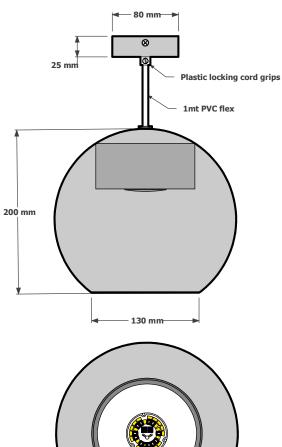

## **SOCA PENDANT**

## **SOCA PENDANT 8.5W LED**

016-520-001

## SOCA PENDANT DATA SHEET

www.elettraproducts.com.au

Please remember to confirm the finish of your order and any customising that may differ from the data sheet.

sales@elettra.com.au