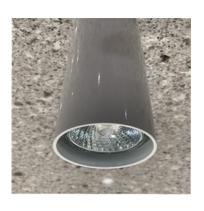

## METRO SIX AND METRO EIGHT SURFACE MOUNT

The metro six and eight have been drawn 150mm long, although they can be manufactured to your own required length. Both the metro six and eight can be made from brass and copper and are available in an exstensive range of powder coats and finishes.

## PRODUCT CODE METRO EIGHT

050-310-101 050-310-106 050-310-108 050-310-117

60mm Diameter

80mm Diameter