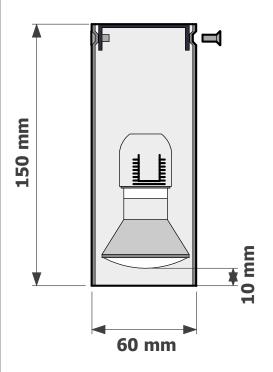

## PRODUCT CODE METRO EIGHT

050-310-101 050-310-106 050-310-108 050-310-117

60mm Diameter

80mm Diameter