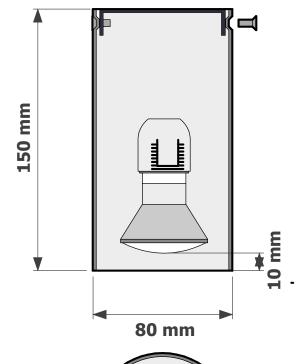

## PRODUCT CODE METRO EIGHT

050-310-101 050-310-106 050-310-108 050-310-117

60mm Diameter

80mm Diameter