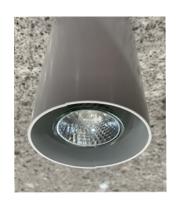

## METRO SIX AND METRO EIGHT SURFACE MOUNT

The metro six and eight have been drawn 150mm long, although they can be manufactured to your own required length. Both the metro six and eight can be made from brass and copper and are available in an exstensive range of powder coats and finishes.

## **PRODUCT CODE METRO SIX**

050-306-101 050-306-102 050-306-104 050-306-106