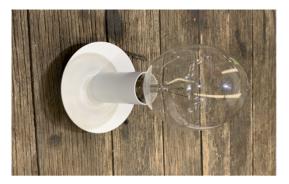

## CUSTOMISING YOUR ASTRO 150MM DISK WALL LIGHT

The Astro 150 Disk wall light comes standard with a 150mm diameter aluminium disk and an ES lampholder that is fitted neatly into a 50mm diameter by 75mm long aluminium cover. It has been designed with a 150mm diameter disk that can be sat just slightly away from the wall and attached to the surface by a canopy, or providing a hole can be cut into the wall the disk can be fitted hard up against it with springs holding it in place.