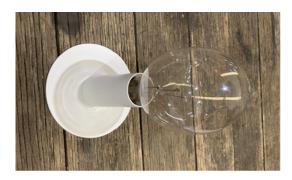

## CUSTOMISING YOUR ASTRO 150MM DISK WALL LIGHT

The Astro 150 Disk wall light comes standard with a 150mm diameter aluminium disk and an ES lampholder that is fitted neatly into a 50mm diameter by 75mm long aluminium cover. It has been designed with a 150mm diameter disk that can be sat just slightly away from the wall and attached to the surface by a canopy, or providing a hole can be cut into the wall the disk can be fitted hard up against it with springs holding it in place.