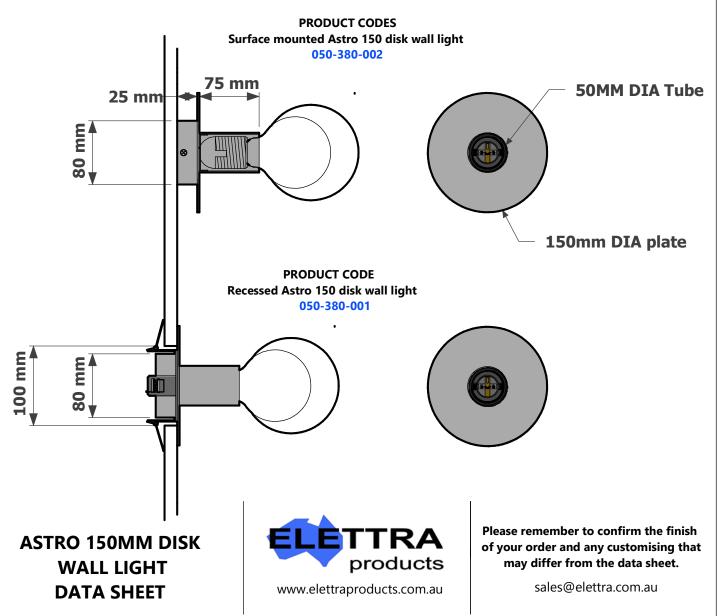

## CUSTOMISING YOUR ASTRO 150MM DISK WALL LIGHT

The Astro 150 Disk wall light comes standard with a 150mm diameter aluminium disk and an ES lampholder that is fitted neatly into a 50mm diameter by 75mm long aluminium cover. It has been designed with a 150mm diameter disk that can be sat just slightly away from the wall and attached to the surface by a canopy, or providing a hole can be cut into the wall the disk can be fitted hard up against it with springs holding it in place.

The disk can be manufacture in bigger diameters if required and the entire fitting can be made from brass or copper and completed in numerous powder coats and various quality finishes.

Search these options under finishes at www.elettra.com.au