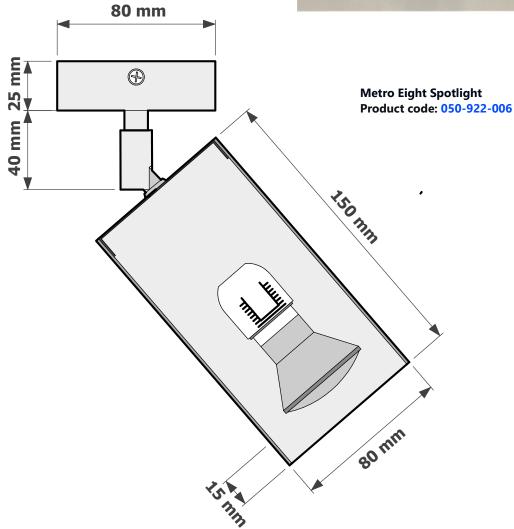

## **METRO EIGHT SPOTLIGHT**

## CREATING YOUR OWN CUSTOM METRO EIGHT SPOTLIGHT.

Each spotlight comes with a 80mm diameter round canopy and an adjustable swivel. The Metro eight spot has been drawn 150mm long, but it can be manufactured to various lengths. With the option of adding a rod to lengthen the fitting.

## METRO EIGHT SPOTLIGHT DATA SHEET

Please remember to confirm the finish of your order and any customising that may differ from the data sheet.

sales@elettra.com.au