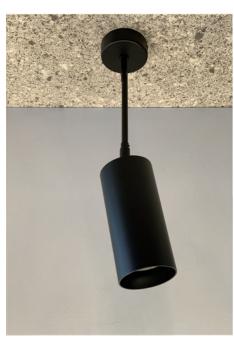

## **METRO EIGHT SPOTLIGHT**

## CREATING YOUR OWN CUSTOM METRO EIGHT SPOTLIGHT.

Each spotlight comes with a 80mm diameter round canopy and an adjustable swivel. The Metro eight spot has been drawn 150mm long, but it can be manufactured to various lengths. With the option of adding a rod to lengthen the fitting.

Available in aluminium, brass and copper which can be completed in an exstensive range of powder coats and finishes. Please note that the swivel can not be made in copper.

Search these options under accessories and finishes at www.elettra.com.au