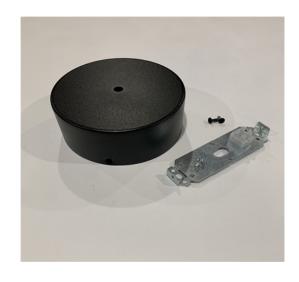

Brass cord grip with locking screw that can be painted to match the canopy finish.

Brass wire clamp that can be brushed or powder coated.

Search these options under accessories at www.elettra.com.au

Every canopy is supplied with a mounting bracket.