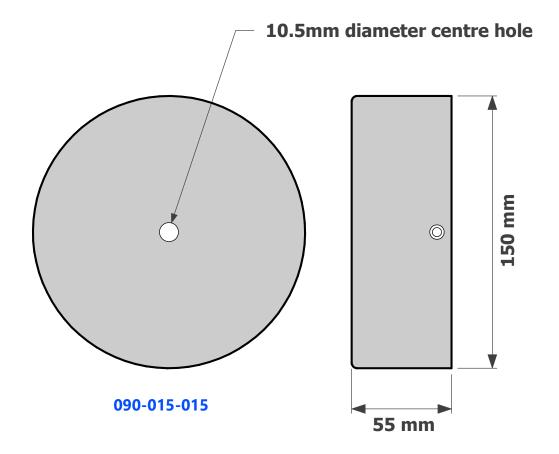

## 150MM DIAMETER CANOPY

150MM DIAMETER
CANOPY
DATA SHEET

Please remember to confirm the finish of your order and any customising that may differ from the data sheet.

sales@elettra.com.au