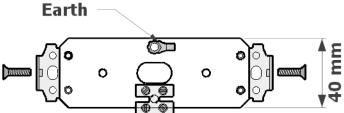

Brass cord grip with locking screw that can be painted to match the canopy finish.

Brass wire clamp that can be brushed or powder coated.

Search these options under accessories at www.elettra.com.au

Every canopy is supplied with a mounting bracket.