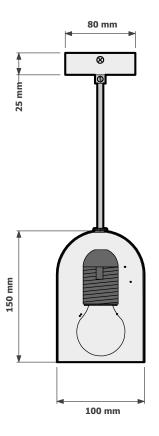

Search these options under accessories and finishes at www.elettra.com.au

LARGE IGG 020-801-001

MEDIUM IGG 020-805-002

SMALL IGG 020-805-00

## IGG PENDANT DATA SHEET

www.elettraproducts.com.au

Please remember to confirm the finish of your order and any customising that may differ from the data sheet.

sales@elettra.com.au