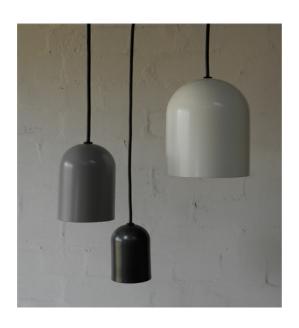

## **IGG PENDANTS**

## CREATING YOUR OWN CUSTOM IGG PENDANT

THE IGG PENDANTS COME STANDARD IN ALUMINIUM ON AN 80MM DIAMETER CANOPY, 1MT PVC FLEX AND AN E27 LAMPHOLDER. GLOBES NOT SUPPLIED,

Other lamp options are B22 and GU10 Elettra has a complete selection of ceiling canopies and coverplates to choose from.