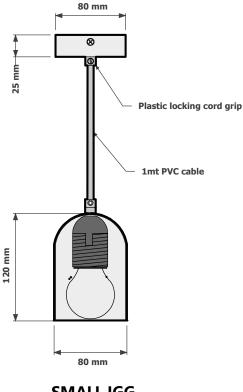

Search these options under accessories and finishes at www.elettra.com.au

LARGE IGG 020-801-001

MEDIUM IGG 020-805-002

SMALL IGG 020-805-00

## IGG PENDANT DATA SHEET

www.elettraproducts.com.au

Please remember to confirm the finish of your order and any customising that may differ from the data sheet.

sales@elettra.com.au