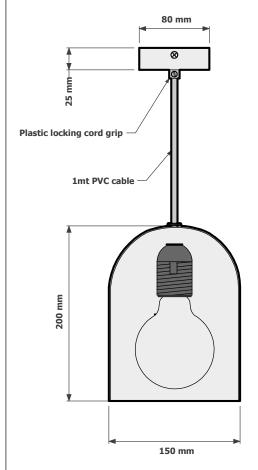

Search these options under accessories and finishes at www.elettra.com.au

LARGE IGG 020-801-001

MEDIUM IGG 020-805-002

SMALL IGG 020-805-00

## IGG PENDANT DATA SHEET

www.elettraproducts.com.au

Please remember to confirm the finish of your order and any customising that may differ from the data sheet.

sales@elettra.com.au