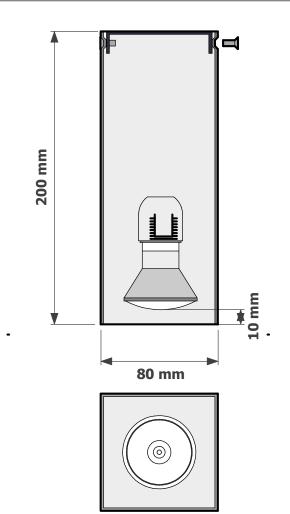

## QUADRO SIX AND QUADRO EIGHT SURREACE MOUNT

CUSTOMISING YOUR METRO TEN SURFACE MOUNTED FITTING.

The Quadro six and Quadro eight have been drawn 150mm long, although they can be manufactured to your own required length. Both the Quadro six and eight can be completed in an exstensive range of powder coats and finishes.