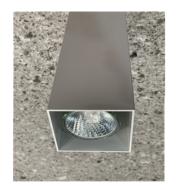

## QUADRO SIX AND QUADRO EIGHT SURREACE MOUNT

CUSTOMISING YOUR METRO TEN SURFACE MOUNTED FITTING.

The Quadro six and Quadro eight have been drawn 150mm long, although they can be manufactured to your own required length. Both the Quadro six and eight can be completed in an exstensive range of powder coats and finishes.