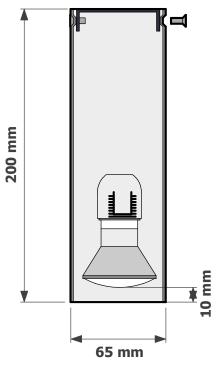

## QUADRO SIX AND QUADRO EIGHT SURREACE MOUNT

CUSTOMISING YOUR METRO TEN SURFACE MOUNTED FITTING.

The Quadro six and Quadro eight have been drawn 150mm long, although they can be manufactured to your own required length. Both the Quadro six and eight can be completed in an exstensive range of powder coats and finishes.

Search these options under accessories and finishes at www.elettra.com.au

| PRODUCT CODE QUADRO SIX | PRODUCT CODE QUADRO EIGHT |
|-------------------------|---------------------------|

| 200mm long | 050-306- | 050-310- |
|------------|----------|----------|
| 400mm long | 050-306- | 050-310- |
| 800mm long | 050-306- | 050-310- |