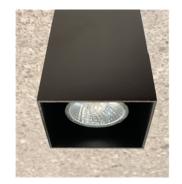

## QUADRO SIX AND QUADRO EIGHT SURREACE MOUNT

CUSTOMISING YOUR METRO TEN SURFACE MOUNTED FITTING.

The Quadro six and Quadro eight have been drawn 150mm long, although they can be manufactured to your own required length. Both the Quadro six and eight can be completed in an exstensive range of powder coats and finishes.