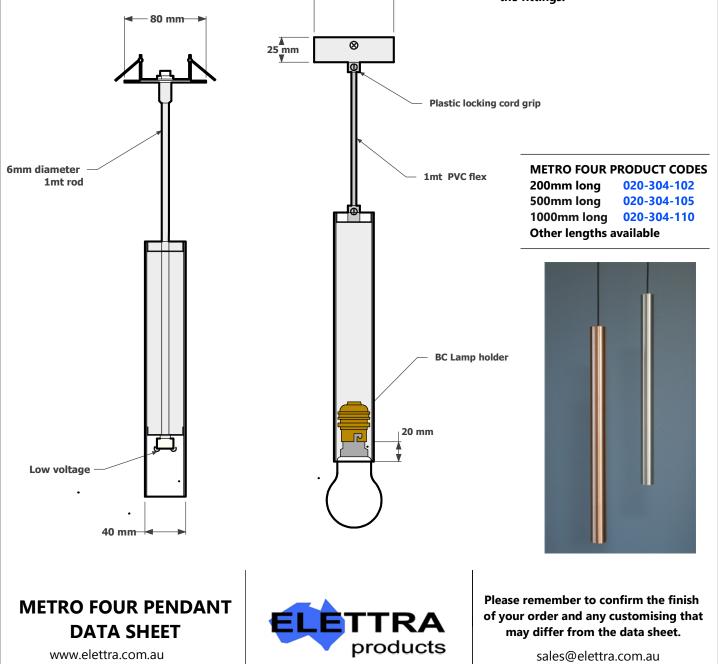

## **METRO FOUR PENDANT**

80 mm-

## CREATING YOUR OWN CUSTOM METRO FOUR PENDANT

THE METRO FOUR PENDANT COMES STANDARD IN ALUMINIUM AND WITH AN 80MM DIAMETER CANOPY, 1MT PVC FLEX AND A B22 LAMPHOLDER. MANUFACTURED TO YOUR REQUIRED LENGHT. GLOBES NOT SUPPLIED.

Other globe options are low voltage succi lampholders. Elettra has a complete selection of ceiling canopies and coverplates to choose from.

Various fabric cables and rods available.

Metal cord grips, that can be finished to match your shade.