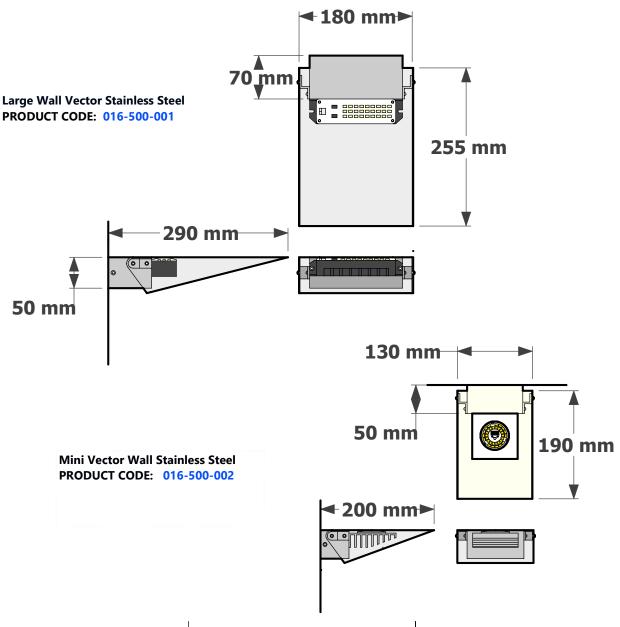

## CUSTOMISING YOUR VECTOR WALL LIGHT

The Vector wall up light comes standard with a standard steel shield which can also be completed in any powder coat or a brushed finish. The main reflector for both the Large and Mini Vector can be made to order in brass or copper and completed to suit each project. The Large Vector is supplied with a 13watt linear LED while the Mini Vector is supplied with a 17watt module LED.