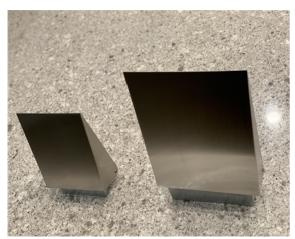

## CUSTOMISING YOUR VECTOR WALL LIGHT

The Vector wall up light comes standard with a standard steel shield which can also be completed in any powder coat or a brushed finish. The main reflector for both the Large and Mini Vector can be made to order in brass or copper and completed to suit each project. The Large Vector is supplied with a 13watt linear LED while the Mini Vector is supplied with a 17watt module LED.