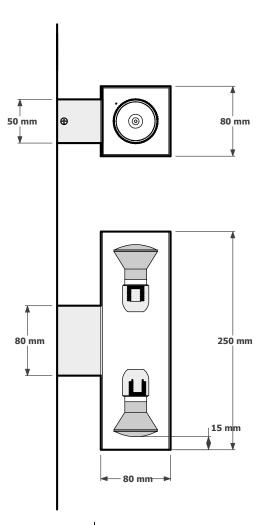

## QUADRO SIX AND EIGHT UP/DOWN WALL LIGHTS

CUSTOMISING YOUR QUADRO SIX AND EIGHT UP/DOWN WALL LIGHT FITTINGS.

The Quadro six and eight up/down wall lights have been drawn 220mm long and 250mm long. Although they can be manufactured to your own required length and the back mounting box can be positioned at different heights. Both the Quadro wall lights can be completed in an exstensive range of powder coats and finishes.

#### QUADRO SIX AND EIGHT UP/DOWN WALL LIGHT DATA SHEET

www.elettra.com.au

Please remember to confirm the finish of your order and any customising that may differ from the data sheet.

sales@elettra.com.au