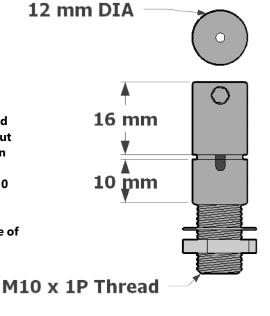

## BASIC WIRE LOCK PRODUCT CODE 090-020-010

This basic wire lock allows for the stainless steel wire to be treaded down through the centre of the adaptor and then locked into place using the M4 grub screw on the side. Supplied with a M10 thread for attaching.

# WIRE CLAMPS DATA SHEET

sales@elettra.com.au