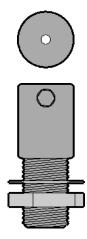

## BASIC WIRE LOCK PRODUCT CODE 090-020-010

This basic wire lock allows for the stainless steel wire to be treaded down through the centre of the adaptor and then locked into place using the M4 grub screw on the side. Supplied with a M10 thread for attaching.

### BASIC WIRE LOCK WITH ADJUSTMENT PRODUCT CODE 090-020-006

This wire lock allows for the stainless steel wire to be treaded down through the centre and out the side of the adaptor and then locked into place using the M4 grub screw. Supplied with a M10 thread for attaching.