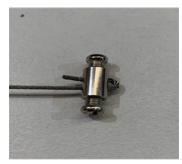

### TWIN LOCK PRODUCT CODE 090-020-003

The twin lock stainless steel wire lock is a double locking system that is suitable for heavy fittings.