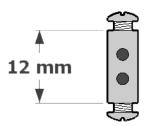

### TWIN LOCK PRODUCT CODE 090-020-003

The twin lock stainless steel wire lock is a double locking system that is suitable for heavy fittings.