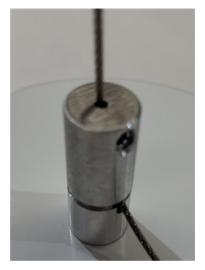

## BASIC WIRE LOCK PRODUCT CODE 090-020-010

This basic wire lock allows for the stainless steel wire to be treaded down through the centre of the adaptor and then locked into place using the M4 grub screw on the side. Supplied with a M10 thread for attaching.