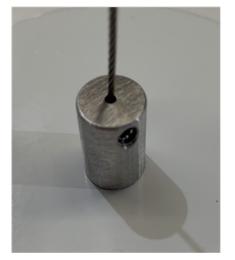

## BASIC WIRE LOCK PRODUCT CODE 090-020-010

This basic wire lock allows for the stainless steel wire to be treaded down through the centre of the adaptor and then locked into place using the M4 grub screw on the side. Supplied with a M10 thread for attaching.

### BASIC WIRE LOCK WITH ADJUSTMENT PRODUCT CODE 090-020-006

This wire lock allows for the stainless steel wire to be treaded down through the centre and out the side of the adaptor and then locked into place using the M4 grub screw. Supplied with a M10 thread for attaching.