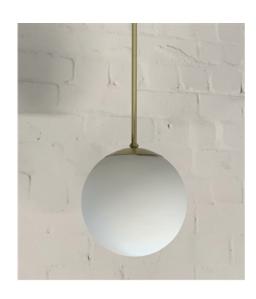

## CREATING YOUR OWN CUSTOM DOTTI 150 PENDANT

The Dotti 150 pendant comes standard in aluminium with a 80mm diameter ceiling canopy and a 1 metre PVC flex. It is supplied with a 50mm long rod to support the glass although this can be made to any length. The Dotti 150 has a shallow glass cover that can be supplied in brass or copper with the matching ceiling canopy. The 150mm diameter suede white glass has a 60mm diameter opening suitable for a small E14 globe. Elettra has a complete selection of ceiling canopies and cover plates to choose from and various fabric cables available if you would prefer.