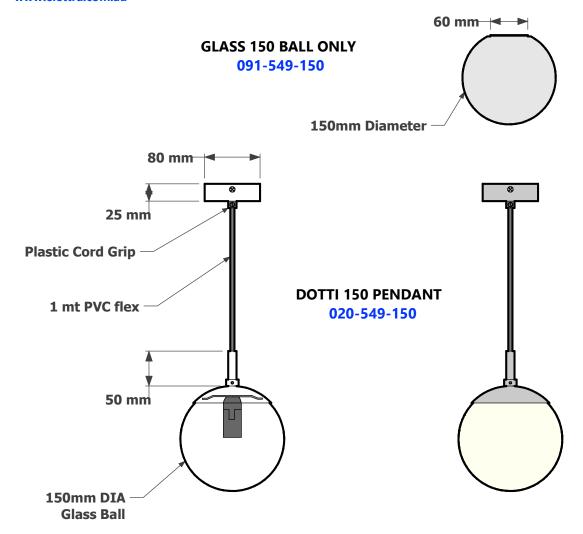

## **DOTTI 150 PENDANT**

## CREATING YOUR OWN CUSTOM DOTTI 150 PENDANT

The Dotti 150 pendant comes standard in aluminium with a 80mm diameter ceiling canopy and a 1 metre PVC flex. It is supplied with a 50mm long rod to support the glass although this can be made to any length. The Dotti 150 has a shallow glass cover that can be supplied in brass or copper with the matching ceiling canopy. The 150mm diameter suede white glass has a 60mm diameter opening suitable for a small E14 globe. Elettra has a complete selection of ceiling canopies and cover plates to choose from and various fabric cables available if you would prefer.