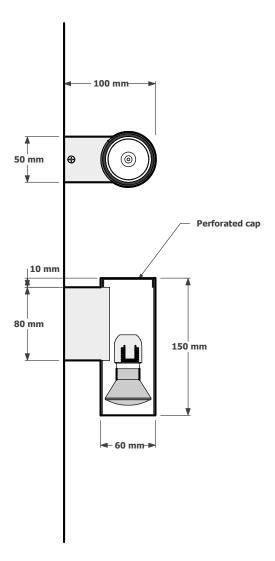

## **CUSTOMISING YOUR METRO SIX WALL LIGHT FITTINGS.**

The Metro six wall light up/down has been drawn 220mm long and the Metro six down light 150mm long, although they can be manufactured to your own required length and the back mounting box can be positioned at different heights. Both the Metro six wall lights can be completed in an exstensive range of powder coats and finishes.

Available in ALUMINIUM, BRASS and COPPER

Search these options under accessories and finishes at www.elettra.com.au

METRO SIX WALL LIGHT UP/DOWN PRODUCT CODE 010-306-101

METRO SIX WALL LIGHT DOWN ONLY PRODUCT CODE 0101-306-102

METRO SIX WALL LIGHT DATA SHEET

Please remember to confirm the finish of your order and any customising that may differ from the data sheet.

sales@elettra.com.au