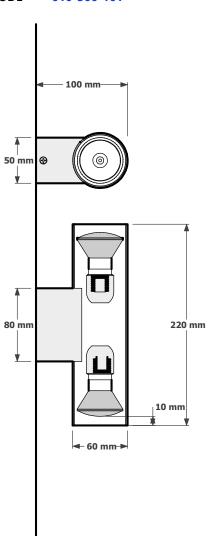

## **CUSTOMISING YOUR METRO SIX WALL LIGHT FITTINGS.**

The Metro six wall light up/down has been drawn 220mm long and the Metro six down light 150mm long, although they can be manufactured to your own required length and the back mounting box can be positioned at different heights. Both the Metro six wall lights can be completed in an exstensive range of powder coats and finishes.

Available in ALUMINIUM, BRASS and COPPER

Search these options under accessories and finishes at www.elettra.com.au

METRO SIX WALL LIGHT UP/DOWN PRODUCT CODE 010-306-101

METRO SIX WALL LIGHT DOWN ONLY PRODUCT CODE 0101-306-102

METRO SIX WALL LIGHT DATA SHEET

Please remember to confirm the finish of your order and any customising that may differ from the data sheet.

sales@elettra.com.au