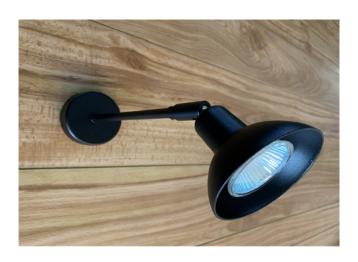

## CREATING YOUR OWN CUSTOM PUPIL SPOTLIGHT.

Each Pupil spotlight comes with a 80mm diameter round canopy and an adjustable swivel. The Pupil spot fits an MR16 lamp perfectly central into the small slightly curved spinning. With the option of adding a rod cut to your required length to increase the overall length of the Pupil spot fitting.