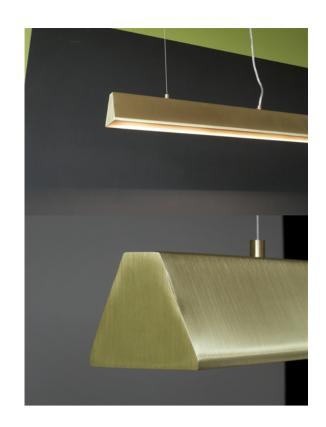

## CUSTOMISING YOUR HORIZON LINEAR PENDANT

Each Horizon linear pendant is made to your required length with the suspension wires positioned to suit the length or to your specific requirements. Supplied standard with a 1 metre PVC flex that can be positioned central or at one of the ends.

Elettra has a complete selection of cord grips and wire clamps available that can be matched to the pendant and ceiling canopies, or to a single linear canopy if preferred. Each Horizon pendant is fitted with an acrylic diffuser on the front side of the pendant.

Plastic cord grips will be supplied unless an alternate is specified.

Each linear pendant is fitted with a quality LED strip which is both dimmable and of high lumen output. Made from steel, brass or copper the horizon linear pendant can be finished to your instructions.