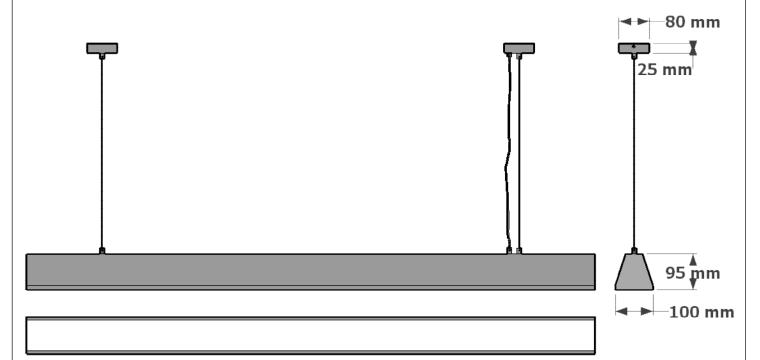

## CUSTOMISING YOUR HORIZON LINEAR PENDANT

Each Horizon linear pendant is made to your required length with the suspension wires positioned to suit the length or to your specific requirements. Supplied standard with a 1 metre PVC flex that can be positioned central or at one of the ends.

Elettra has a complete selection of cord grips and wire clamps available that can be matched to the pendant and ceiling canopies, or to a single linear canopy if preferred. Each Horizon pendant is fitted with an acrylic diffuser on the front side of the pendant.

Plastic cord grips will be supplied unless an alternate is specified.

Each linear pendant is fitted with a quality LED strip which is both dimmable and of high lumen output. Made from steel, brass or copper the horizon linear pendant can be finished to your instructions.