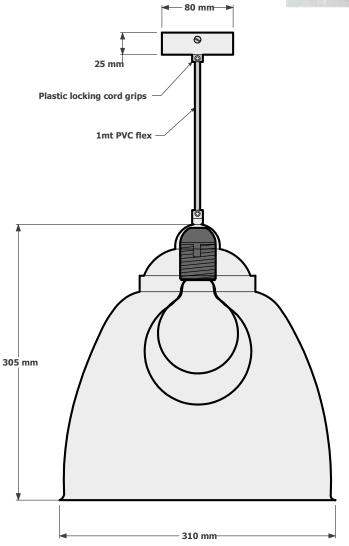

## CREATING YOUR OWN CUSTOM TRACY PENDANT

THE TRACY PENDANT COMES STANDARD IN ALUMINIUM WITH AN 80MM DIAMETER CANOPY, 1MT PVC FLEX AND AN E27 LAMPHOLDER.GLOBES NOT SUPPLIED.

Elettra has a complete selection of ceiling canopies and coverplates to choose from.

TRACY PENDANT 020-810-001

TRACY PENDANT
DATA SHEET

www.elettra.com.au

Please remember to confirm the finish of your order and any customising that may differ from the data sheet.

sales@elettra.com.au