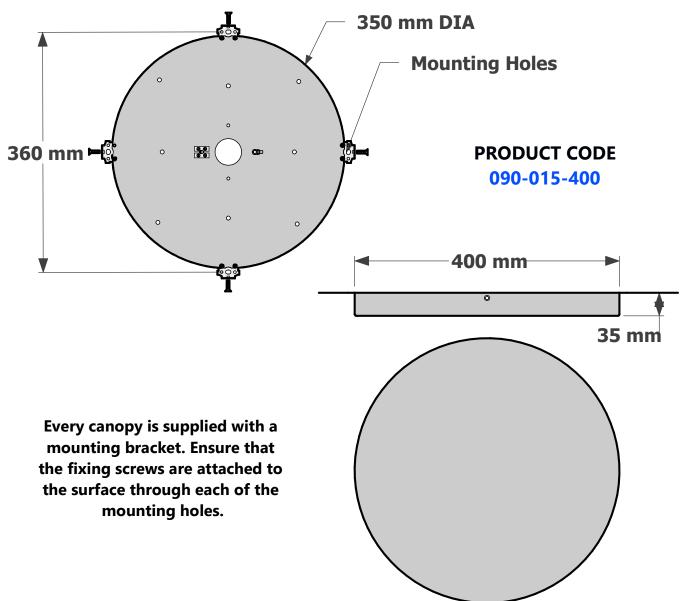

## **400MM DIAMETER CANOPY**

## CUSTOMISING YOUR 400MM DIAMETER CANOPIES

Elettra has a complete selection of cord grips and wire clamps available that can be fitted to the canopies.

Plastic collet style cord grip

Plastic cord grip with locking screw

Brass cord grip with locking screw that can be painted to match the canopy finish.

Brass wire clamp that can be brushed or powder coated.

Search these options under accessories at www.elettra.com.au





400MM DIAMETER
CANOPY
DATA SHEET



www.elettraproducts.com.au

Please remember to confirm the finish of your order and any customising that may differ from the data sheet.

sales@elettra.com.au