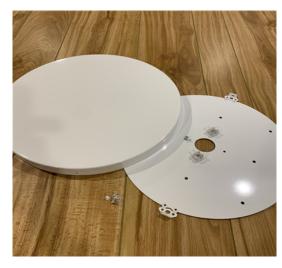

## **400MM DIAMETER CANOPY**

## CUSTOMISING YOUR 400MM DIAMETER CANOPIES

Elettra has a complete selection of cord grips and wire clamps available that can be fitted to the canopies.

Plastic collet style cord grip

Plastic cord grip with locking screw