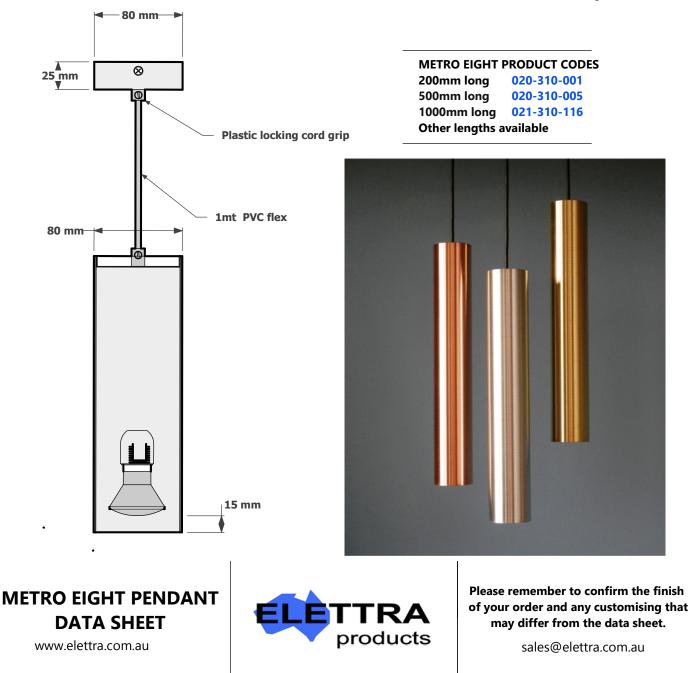

## **METRO EIGHT PENDANT**

## CREATING YOUR OWN CUSTOM METRO EIGHT PENDANT

THE METRO EIGHT PENDANT COME STANDARD IN ALUMINIUM, ON AN 80MM DAIMETER CANOPY, 1MT PVC FLEX AND A GU10 LAMPHOLDER. MANUFACTURED TO YOUR REQUIRED LENGTH. GLOBES NOT SUPPLIED.

Other lamp holder options are B22 and E27

Elettra has a complete selection of ceiling canopies and coverplates to choose from.

Various fabric cables or rods available.

Metal cord grips, that can be finished to match your shade.