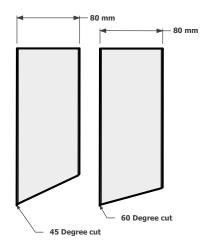

## Search these options under accessories and finishes at www.elettra .com.au

The Metro Eight can be manufactured with a pencil cut, 45 degrees or 60 degrees, at the top and bottom or just one end of the fitting.