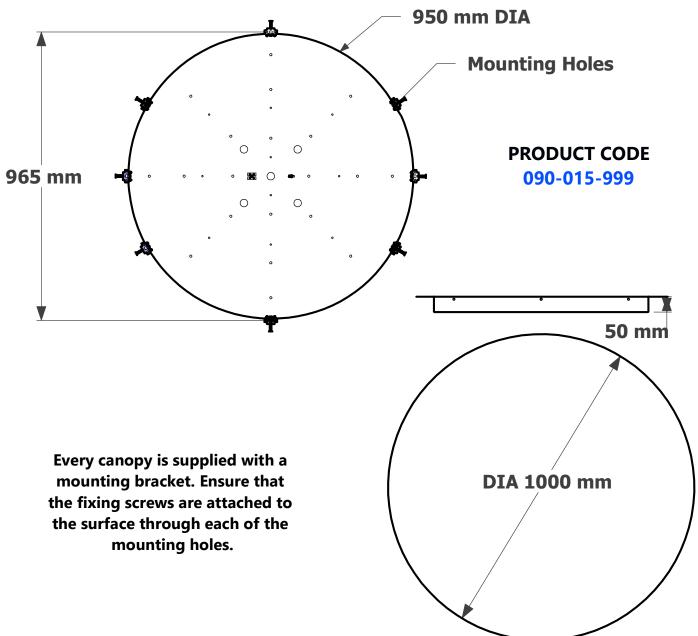

## 1000MM DIAMETER CANOPY

## CUSTOMISING YOUR 1000MM DIAMETER CANOPIES

Elettra has a complete selection of cord grips and wire clamps available that can be fitted to the canopies.

Plastic collet style cord grip

Plastic cord grip with locking screw

Brass cord grip with locking screw that can be painted to match the canopy finish.

Brass wire clamp that can be brushed or powder coated.

Search these options under accessories at www.elettra.com.au





1000MM DIAMETER
CANOPY
DATA SHEET



www.elettraproducts.com.au

Please remember to confirm the finish of your order and any customising that may differ from the data sheet.

sales@elettra.com.au