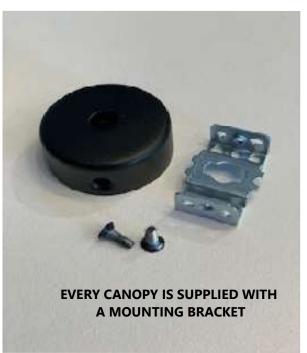

## **50 MM DIAMETER CANOPY**

## CUSTOMISING YOUR 50MM DIAMETER CANOPIES

Elettra has a complete selection of cord grips and wire clamps available that can be fitted to the canopies.

Plastic collet style cord grip

Plastic cord grip with locking screw

Brass cord grip with locking screw that can be painted to match the canopy finish.

Brass wire clamp that can be brushed or powder coated.

Search these options under accessories at www.elettra.com.au





50MM DIAMETER CANOPY DATA SHEET



Please remember to confirm the finish of your order and any customising that may differ from the data sheet.

sales@elettra.com.au