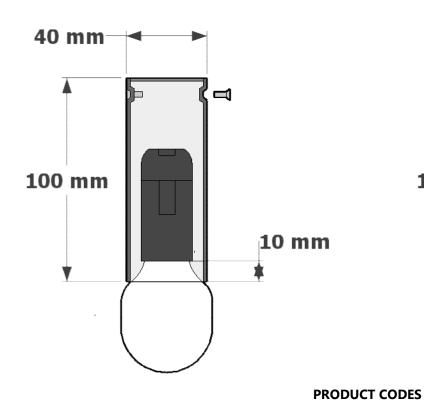

## CREATING YOUR OWN CUSTOM METRO FOUR SURFACE MOUNTED FITTING.

The metro four has been drawn 100mm long, although it can be manufactured to your own required length. The metro four can be made from brass and copper and is available in an exstensive range of powder coats and finishes.

Search these options under accessories and finishes at www.elettra.com.au

100mm Long

300mm long 500mm long 100 mm 20 mm 50ES 050-304-

## METRO FOUR SURFACE MOUNTED DATA SHEET

050-304-

050-304-

Please remember to confirm the finish of your order and any customising that may differ from the data sheet.

sales@elettra.com.au